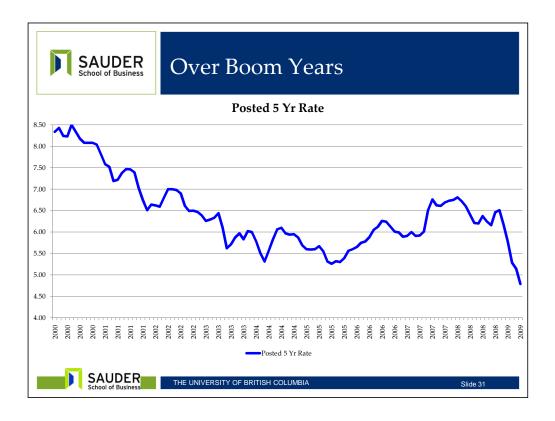

| <b>SAUDER</b><br>School of Business Canadian Boom and Bust                                                                                                                                                           |                              |                            |                       |  |
|----------------------------------------------------------------------------------------------------------------------------------------------------------------------------------------------------------------------|------------------------------|----------------------------|-----------------------|--|
| City                                                                                                                                                                                                                 | Quarters with<br>growth >20% | Peak annual<br>growth rate | Drop: Peak-<br>Trough |  |
| Calgary                                                                                                                                                                                                              | 4                            | 49%                        | -17%                  |  |
| Edmonton                                                                                                                                                                                                             | 6                            | 48%                        | -20%                  |  |
| Halifax                                                                                                                                                                                                              | 0                            | 14%                        | -7%                   |  |
| Montreal                                                                                                                                                                                                             | 0                            | 20%                        | -1%                   |  |
| Ottawa                                                                                                                                                                                                               | 0                            | 16%                        | -1%                   |  |
| Regina                                                                                                                                                                                                               | 5                            | 45%                        | -7%                   |  |
| Toronto                                                                                                                                                                                                              | 0                            | 10%                        | -5%                   |  |
| Vancouver                                                                                                                                                                                                            | 0                            | 19%                        | -14%                  |  |
| Winnipeg                                                                                                                                                                                                             | 0                            | 14%                        | -5%                   |  |
| Sources: UBC Centre for Urban Economics and Real Estate consolidation of<br>price data from Royal LePage Survey of Canadian House Prices<br>SAUDER<br>School of Business THE UNIVERSITY OF BRITISH COLUMBIA Slide 12 |                              |                            |                       |  |