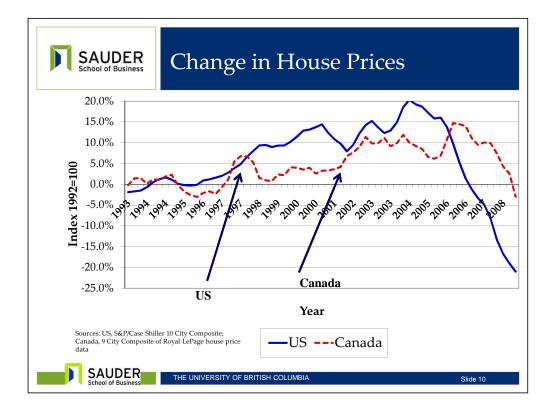

## US Experience: House Prices

## • Not uniform across US

SAUDER School of Business

## • In problem cities: high growth, steep fall

| City                         | Months with growth >20%        | Peak annual growth rate | Peak-trough |
|------------------------------|--------------------------------|-------------------------|-------------|
| Phoenix                      | 19                             | 49%                     | -46%        |
| Los Angeles                  | 23                             | 33%                     | -37%        |
| Miami                        | 23                             | 32%                     | -41%        |
| Las Vegas                    | 16                             | 53%                     | -44%        |
| Chicago