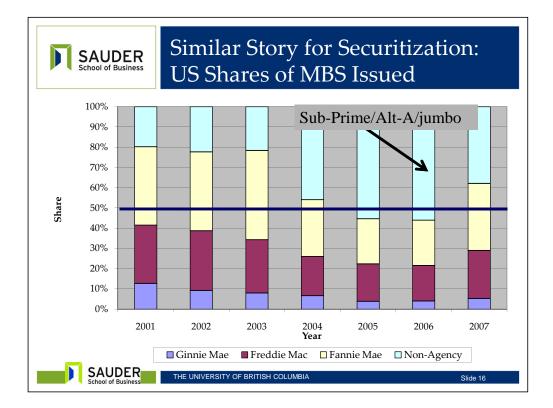

| US Subprime Share of Single<br>Family Originations |                                                                                   |                                                                                                                                                               |                                                                                                                                                                                                                          |                                                                                                                                                                                                                                                         |                                                                                                                                                                                                                                                                                                       |
|----------------------------------------------------|-----------------------------------------------------------------------------------|---------------------------------------------------------------------------------------------------------------------------------------------------------------|--------------------------------------------------------------------------------------------------------------------------------------------------------------------------------------------------------------------------|---------------------------------------------------------------------------------------------------------------------------------------------------------------------------------------------------------------------------------------------------------|-------------------------------------------------------------------------------------------------------------------------------------------------------------------------------------------------------------------------------------------------------------------------------------------------------|
|                                                    |                                                                                   | 15%                                                                                                                                                           |                                                                                                                                                                                                                          |                                                                                                                                                                                                                                                         |                                                                                                                                                                                                                                                                                                       |
|                                                    |                                                                                   |                                                                                                                                                               |                                                                                                                                                                                                                          |                                                                                                                                                                                                                                                         | Home                                                                                                                                                                                                                                                                                                  |
| (                                                  | Conventional /                                                                    |                                                                                                                                                               |                                                                                                                                                                                                                          |                                                                                                                                                                                                                                                         | Equity<br>Line of                                                                                                                                                                                                                                                                                     |
| FHA/VA                                             |                                                                                   | Jumbo Su                                                                                                                                                      | bprime*                                                                                                                                                                                                                  | Alt-A                                                                                                                                                                                                                                                   | Credit                                                                                                                                                                                                                                                                                                |
| 7.9%                                               | 57.1%                                                                             | 20.1%                                                                                                                                                         | 7.2%                                                                                                                                                                                                                     | 2.5%                                                                                                                                                                                                                                                    | 5.2%                                                                                                                                                                                                                                                                                                  |
| 6.1%                                               | 59.1%                                                                             | 19.8%                                                                                                                                                         | 6.9%                                                                                                                                                                                                                     | 2.3%                                                                                                                                                                                                                                                    | 5.7%                                                                                                                                                                                                                                                                                                  |
| 5.6%                                               | 62.4%                                                                             | 16.5%                                                                                                                                                         | 7.9%                                                                                                                                                                                                                     | 2.2%                                                                                                                                                                                                                                                    | 5.6%                                                                                                                                                                                                                                                                                                  |
| 4.6%                                               | 41.4%                                                                             | 17.6%                                                                                                                                                         | 18.5%                                                                                                                                                                                                                    | 6.5%                                                                                                                                                                                                                                                    | 11.3%                                                                                                                                                                                                                                                                                                 |
| 2.9%                                               | 34.9%                                                                             | 18.3%                                                                                                                                                         | 20.0%                                                                                                                                                                                                                    | 12.2%                                                                                                                                                                                                                                                   | 11.7%                                                                                                                                                                                                                                                                                                 |
| 2.7%                                               | 33.2%                                                                             | 16.1%                                                                                                                                                         | 20.1%                                                                                                                                                                                                                    | 13.4%                                                                                                                                                                                                                                                   | 14.4%                                                                                                                                                                                                                                                                                                 |
| 4.9%                                               | 47.3%                                                                             | 14.3%                                                                                                                                                         | 7.9%                                                                                                                                                                                                                     | 11.3%                                                                                                                                                                                                                                                   | 14.4%                                                                                                                                                                                                                                                                                                 |
| SAUDER                                             |                                                                                   | ISH COLUMBIA                                                                                                                                                  |                                                                                                                                                                                                                          |                                                                                                                                                                                                                                                         | <b>48</b> %<br>Slide 15                                                                                                                                                                                                                                                                               |
|                                                    | ool of Business<br>FHA/VA<br>7.9%<br>6.1%<br>5.6%<br>4.6%<br>2.9%<br>2.7%<br>4.9% | Conventional /     FHA/VA   Conforming     7.9%   57.1%     6.1%   59.1%     5.6%   62.4%     4.6%   41.4%     2.9%   34.9%     2.7%   33.2%     4.9%   47.3% | Family Originat     I5%     Conventional /     FHA/VA   Conforming     7.9%   57.1%   20.1%     6.1%   59.1%   19.8%     5.6%   62.4%   16.5%     4.6%   41.4%   17.6%     2.9%   34.9%   18.3%     2.7%   33.2%   16.1% | Family Originations   15%   Conventional /   FHA/VA Conforming   Jumbo Subprime   7.9% 57.1%   20.1% 7.2%   6.1% 59.1% 19.8%   5.6% 62.4% 16.5% 7.9%   4.6% 41.4% 17.6% 18.5%   2.9% 34.9% 18.3% 20.0%   2.7% 33.2% 16.1% 20.1%   4.9% 47.3% 14.3% 7.9% | Termity Originations   I5%   Conventional /   FHA/VA Conforming Jumbo Subprime Alt-A   7.9% 57.1% 20.1% 7.2% 2.5%   6.1% 59.1% 19.8% 6.9% 2.3%   5.6% 62.4% 16.5% 7.9% 2.2%   4.6% 41.4% 17.6% 18.5% 6.5%   2.9% 34.9% 18.3% 20.0% 12.2%   2.7% 33.2% 16.1% 20.1% 13.4%   4.9% 47.3% 14.3% 7.9% 11.3% |