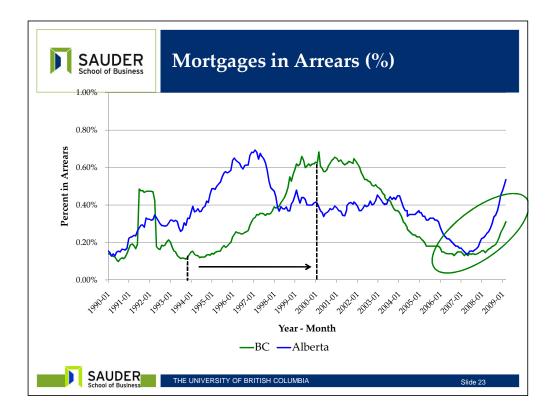

4.9%   47.3% | Family Originat     I5%     Conventional /     FHA/VA   Conforming     7.9%   57.1%   20.1%     6.1%   59.1%   19.8%     5.6%   62.4%   16.5%     4.6%   41.4%   17.6%     2.9%   34.9%   18.3%     2.7%   33.2%   16.1% | Family Originations   15%   Conventional /   FHA/VA Conforming   Jumbo Subprime   7.9% 57.1%   20.1% 7.2%   6.1% 59.1% 19.8%   5.6% 62.4% 16.5% 7.9%   4.6% 41.4% 17.6% 18.5%   2.9% 34.9% 18.3% 20.0%   2.7% 33.2% 16.1% 20.1%   4.9% 47.3% 14.3% 7.9% | Termity Originations   I5%   Conventional /   FHA/VA Conforming Jumbo Subprime Alt-A   7.9% 57.1% 20.1% 7.2% 2.5%   6.1% 59.1% 19.8% 6.9% 2.3%   5.6% 62.4% 16.5% 7.9% 2.2%   4.6% 41.4% 17.6% 18.5% 6.5%   2.9% 34.9% 18.3% 20.0% 12.2%   2.7% 33.2% 16.1% 20.1% 13.4%   4.9% 47.3% 14.3% 7.9% 11.3% |

























| JAUDLK                                                                     | couver Demand/Pro<br>position                               | oduct                                                |
|----------------------------------------------------------------------------|-------------------------------------------------------------|------------------------------------------------------|
| Household type<br><b>Two adults w/ children</b><br>Two adults w/o children | Percent of 2001-06 Growth<br><b>20%</b><br>38%              | Median Income<br>2006<br><b>\$79,900</b><br>\$70,400 |
| Single<br>Other                                                            | 27%<br>15%                                                  | \$30,300<br>\$51,800                                 |
| Unit