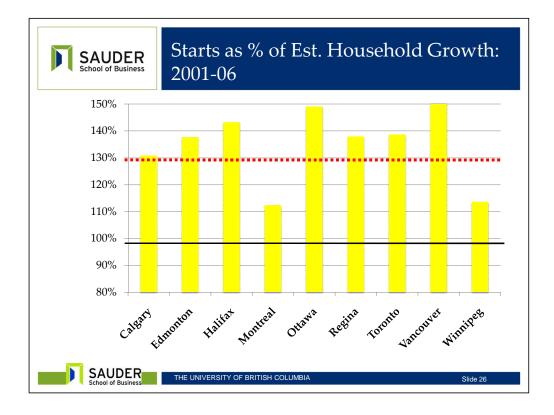

| JAUDLK                                                                     | couver Demand/Pro<br>position                               | oduct                                                |
|----------------------------------------------------------------------------|-------------------------------------------------------------|------------------------------------------------------|
| Household type<br><b>Two adults w/ children</b><br>Two adults w/o children | Percent of 2001-06 Growth<br><b>20%</b><br>38%              | Median Income<br>2006<br><b>\$79,900</b><br>\$70,400 |
| Single<br>Other                                                            | 27%<br>15%                                                  | \$30,300<br>\$51,800                                 |
| Unit Type<br><b>Single Family</b><br>Duplex<br>Townhouse<br>Apartment      | Percent of 2007-08 Growth<br><b>20%</b><br>3%<br>12%<br>65% |                                                      |
|                                                                            | SITY OF BRITISH COLUMBIA                                    | Slide 28                                             |