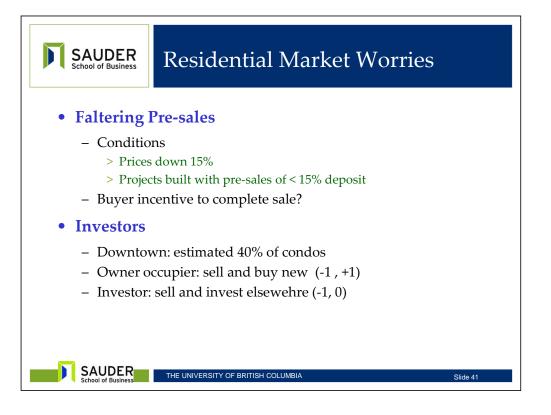

| <b>SAUDER</b><br>School of Business Refinancing Crisis? |                             |                       |                               |  |
|---------------------------------------------------------|-----------------------------|-----------------------|-------------------------------|--|
|                                                         | 2007                        | Using<br>Historic cap | Current w/ 15%<br>drop in NOI |  |
| NOI                                                     | \$500,000                   | \$500,000             | \$425,000                     |  |
| Cap Rate                                                | 0.059                       | 0.0735                | 0.0735                        |  |
| Value                                                   | \$8,475,000                 | \$6,803,000           | \$5,782,000                   |  |
| Loan                                                    |                             |                       |                               |  |
| LTV                                                     | 0.7                         | 0.6                   | 0.6                           |  |
| Amount eligible                                         | \$5,932,500                 | \$4,081,800           | \$3,469,200                   |  |
| Equity draw for refinance                               |                             | \$1,850,700           | \$2,463,300                   |  |
| Remaining equity                                        |                             | \$870,500             | \$(150,500)                   |  |
|                                                         | VERSITY OF BRITISH COLUMBIA |                       | Slide 40                      |  |