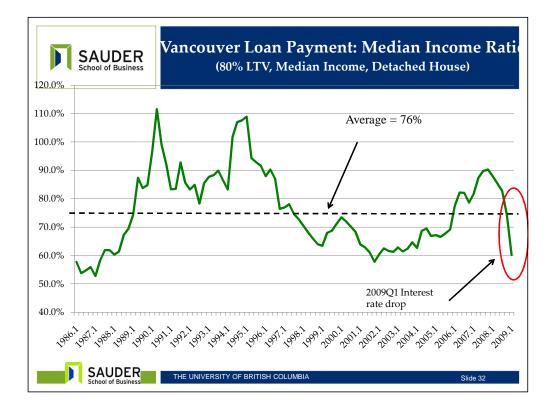

| JAUDLK                                                                     | couver Demand/Pro<br>position                               | oduct                                                |
|----------------------------------------------------------------------------|-------------------------------------------------------------|------------------------------------------------------|
| Household type<br><b>Two adults w/ children</b><br>Two adults w/o children | Percent of 2001-06 Growth<br><b>20%</b><br>38%              | Median Income<br>2006<br><b>\$79,900</b><br>\$70,400 |
| Single<br>Other                                                            | 27%<br>15%                                                  | \$30,300<br>\$51,800                                 |
| Unit Type<br><b>Single Family</b><br>Duplex<br>Townhouse<br>Apartment      | Percent of 2007-08 Growth<br><b>20%</b><br>3%<br>12%<br>65% |                                                      |
|                                                                            | SITY OF BRITISH COLUMBIA                                    | Slide 28                                             |