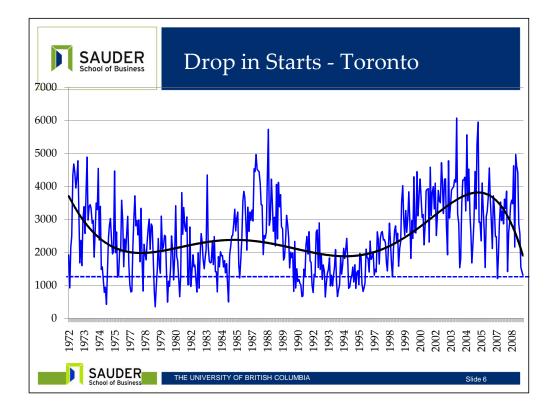

## US Experience: House Prices

## • Not uniform across US

SAUDER School of Business

## • In problem cities: high growth, steep fall

| City                         | Months with growth >20%        | Peak annual growth rate | Peak-trough |
|------------------------------|--------------------------------|-------------------------|-------------|
| Phoenix                      | 19                             | 49%                     | -46%        |
| Los Angeles                  | 23                             | 33%                     | -37%        |
| Miami                        | 23                             | 32%                     | -41%        |
| Las Vegas                    | 16                             | 53%                     | -44%        |
| Chicago