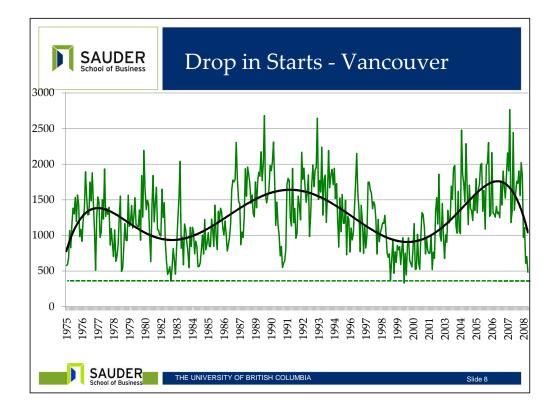

## US Experience: House Prices

## • Not uniform across US

SAUDER School of Business

## • In problem cities: high growth, steep fall

| City                         | Months with growth >20%        | Peak annual growth rate | Peak-trough |
|------------------------------|--------------------------------|-------------------------|-------------|
| Phoenix                      | 19                             | 49%                     | -46%        |
| Los Angeles                  | 23                             | 33%                     | -37%        |
| Miami                        | 23                             | 32%                     | -41%        |
| Las Vegas                    | 16                             | 53%                     | -44%        |
| Chicago