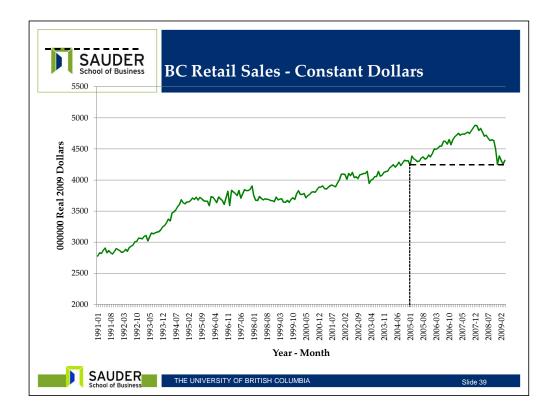

| 10%                            | 12%      |  |  |
| Vancouver Construction Employment                                     |                                |          |  |  |
| Share                                                                 |                                |          |  |  |
| Share of Total Employment (11/2008) 9                                 |                                |          |  |  |
| Share of Emplo                                                        | 32%                            |          |  |  |
| Share of Employment Growth 1981-2008                                  |                                |          |  |  |
| SAUDER<br>School of Business                                          | UNIVERSITY OF BRITISH COLUMBIA | Slide 37 |  |  |





| <b>SAUDER</b><br>School of Business Refinancing Crisis? |                             |                       |                               |  |
|---------------------------------------------------------|-----------------------------|-----------------------|-------------------------------|--|
|                                                         | 2007                        | Using<br>Historic cap | Current w/ 15%<br>drop in NOI |  |
| NOI                                                     | \$500,000                   | \$500,000             | \$425,000                     |  |
| Cap Rate                                                | 0.059                       | 0.0735                | 0.0735                        |  |
| Value