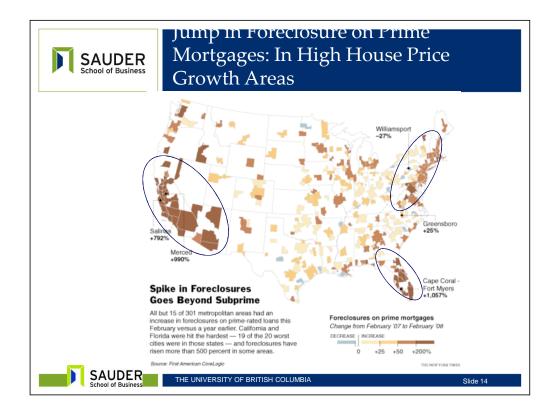

| 0                            | 19%                        | -14%                  |  |
| Winnipeg                                                                                                                                                                                                             | 0                            | 14%                        | -5%                   |  |
| Sources: UBC Centre for Urban Economics and Real Estate consolidation of<br>price data from Royal LePage Survey of Canadian House Prices<br>SAUDER<br>School of Business THE UNIVERSITY OF BRITISH COLUMBIA Slide 12 |                              |                            |                       |  |





| US Subprime Share of Single<br>Family Originations |                                                                                   |                                                                                                                                                               |                                                                                                                                                                                                                          |                                                                                                                                                                                                                                                         |