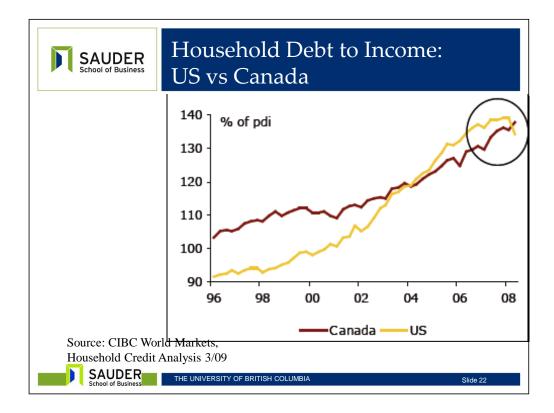

2%     4.9%   47.3% | Family Originat     I5%     Conventional /     FHA/VA   Conforming     7.9%   57.1%   20.1%     6.1%   59.1%   19.8%     5.6%   62.4%   16.5%     4.6%   41.4%   17.6%     2.9%   34.9%   18.3%     2.7%   33.2%   16.1% | Family Originations   15%   Conventional /   FHA/VA Conforming   Jumbo Subprime   7.9% 57.1%   20.1% 7.2%   6.1% 59.1% 19.8%   5.6% 62.4% 16.5% 7.9%   4.6% 41.4% 17.6% 18.5%   2.9% 34.9% 18.3% 20.0%   2.7% 33.2% 16.1% 20.1%   4.9% 47.3% 14.3% 7.9% | Termity Originations   I5%   Conventional /   FHA/VA Conforming Jumbo Subprime Alt-A   7.9% 57.1% 20.1% 7.2% 2.5%   6.1% 59.1% 19.8% 6.9% 2.3%   5.6% 62.4% 16.5% 7.9% 2.2%   4.6% 41.4% 17.6% 18.5% 6.5%   2.9% 34.9% 18.3% 20.0% 12.2%   2.7% 33.2% 16.1% 20.1% 13.4%   4.9% 47.3% 14.3% 7.9% 11.3% |

























| JAUDLK                                                                     | couver Demand/Pro<br>position                               | oduct                                                |
|----------------------------------------------------------------------------|-------------------------------------------------------------|------------------------------------------------------|
| Household type<br><b>Two adults w/ children</b><br>Two adults w/o children | Percent of 2001-06 Growth<br><b>20%</b><br>38%              | Median Income<br>2006<br><b>\$79,900</b><br>\$70,400 |
| Single<br>Other                                                            | 27%<br>15%                                                  | \$30,300<br>\$51,800                                 |
| Un