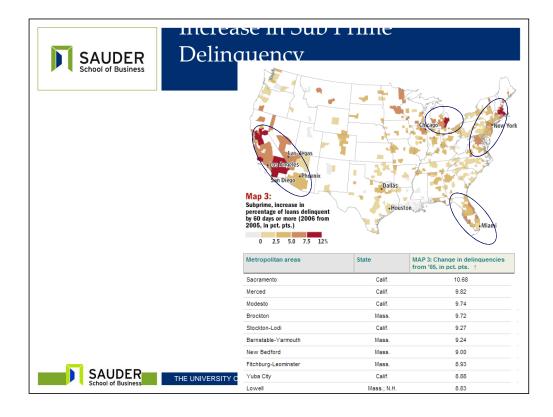

| 0                            | 19%                        | -14%                  |  |
| Winnipeg                                                                                                                                                                                                             | 0                            | 14%                        | -5%                   |  |
| Sources: UBC Centre for Urban Economics and Real Estate consolidation of<br>price data from Royal LePage Survey of Canadian House Prices<br>SAUDER<br>School of Business THE UNIVERSITY OF BRITISH COLUMBIA Slide 12 |                              |                            |                       |  |





| US Subprime Share of Single<br>Family Originations |                                                                                   |                                                                                                                                                               |                                                                                                                                                                                                                          |                                                                                                                                                                                                                                                         |