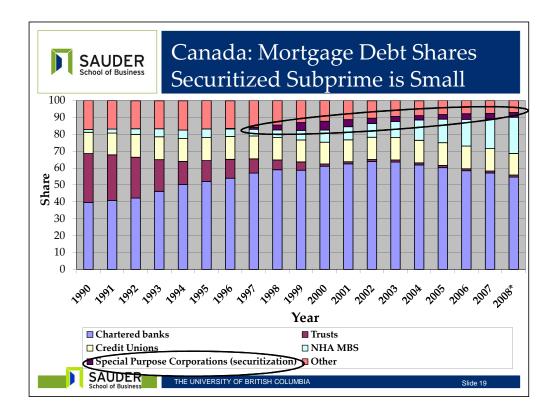

33.2%     4.9%   47.3% | Family Originat     I5%     Conventional /     FHA/VA   Conforming     7.9%   57.1%   20.1%     6.1%   59.1%   19.8%     5.6%   62.4%   16.5%     4.6%   41.4%   17.6%     2.9%   34.9%   18.3%     2.7%   33.2%   16.1% | Family Originations   15%   Conventional /   FHA/VA Conforming   Jumbo Subprime   7.9% 57.1%   20.1% 7.2%   6.1% 59.1% 19.8%   5.6% 62.4% 16.5% 7.9%   4.6% 41.4% 17.6% 18.5%   2.9% 34.9% 18.3% 20.0%   2.7% 33.2% 16.1% 20.1%   4.9% 47.3% 14.3% 7.9% | Termity Originations   I5%   Conventional /   FHA/VA Conforming Jumbo Subprime Alt-A   7.9% 57.1% 20.1% 7.2% 2.5%   6.1% 59.1% 19.8% 6.9% 2.3%   5.6% 62.4% 16.5% 7.9% 2.2%   4.6% 41.4% 17.6% 18.5% 6.5%   2.9% 34.9% 18.3% 20.0% 12.2%   2.7% 33.2% 16.1% 20.1% 13.4%   4.9% 47.3% 14.3% 7.9% 11.3% |

























| JAUDLK                                                                     | couver Demand/Pro<br>position                               | oduct                                                |
|----------------------------------------------------------------------------|-------------------------------------------------------------|------------------------------------------------------|
| Household type<br><b>Two adults w/ children</b><br>Two adults w/o children | Percent of 2001-06 Growth<br><b>20%</b><br>38%              | Median Income<br>2006<br><b>\$79,900</b><br>\$70,400 |
| Single<br>Other                                                            | 27%<br>15%                                                  | \$30,300<br>\$51,800