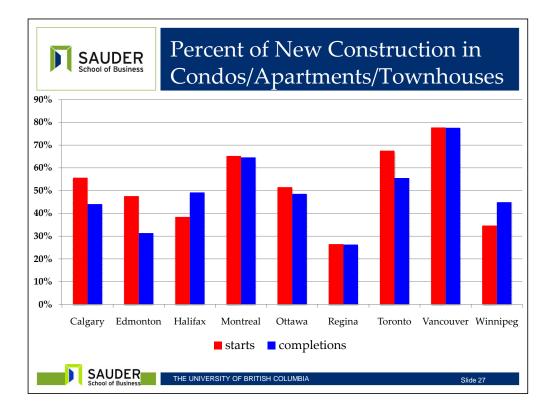

| JAUDLK                                                                     | couver Demand/Pro<br>position                               | oduct                                                |
|----------------------------------------------------------------------------|-------------------------------------------------------------|------------------------------------------------------|
| Household type<br><b>Two adults w/ children</b><br>Two adults w/o children | Percent of 2001-06 Growth<br><b>20%</b><br>38%              | Median Income<br>2006<br><b>\$79,900</b><br>\$70,400 |
| Single<br>Other                                                            | 27%<br>15%                                                  | \$30,300<br>\$51,800                                 |
| Unit Type<br><b>Single Family</b><br>Duplex<br>Townhouse<br>Apartment      | Percent of 2007-08 Growth<br><b>20%</b><br>3%<br>12%<br>65% |                                                      |
|                                                                            | SITY OF BRITISH COLUMBIA                                    | Slide 28                                             |