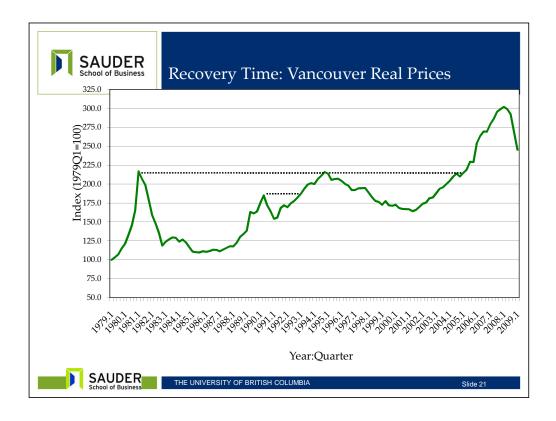

3.2%     4.9%   47.3% | Family Originat     I5%     Conventional /     FHA/VA   Conforming     7.9%   57.1%   20.1%     6.1%   59.1%   19.8%     5.6%   62.4%   16.5%     4.6%   41.4%   17.6%     2.9%   34.9%   18.3%     2.7%   33.2%   16.1% | Family Originations   15%   Conventional /   FHA/VA Conforming   Jumbo Subprime   7.9% 57.1%   20.1% 7.2%   6.1% 59.1% 19.8%   5.6% 62.4% 16.5% 7.9%   4.6% 41.4% 17.6% 18.5%   2.9% 34.9% 18.3% 20.0%   2.7% 33.2% 16.1% 20.1%   4.9% 47.3% 14.3% 7.9% | Termity Originations   I5%   Conventional /   FHA/VA Conforming Jumbo Subprime Alt-A   7.9% 57.1% 20.1% 7.2% 2.5%   6.1% 59.1% 19.8% 6.9% 2.3%   5.6% 62.4% 16.5% 7.9% 2.2%   4.6% 41.4% 17.6% 18.5% 6.5%   2.9% 34.9% 18.3% 20.0% 12.2%   2.7% 33.2% 16.1% 20.1% 13.4%   4.9% 47.3% 14.3% 7.9% 11.3% |

























| JAUDLK                                                                     | couver Demand/Pro<br>position                               | oduct                                                |
|----------------------------------------------------------------------------|-------------------------------------------------------------|------------------------------------------------------|
| Household type<br><b>Two adults w/ children</b><br>Two adults w/o children | Percent of 2001-06 Growth<br><b>20%</b><br>38%              | Median Income<br>2006<br><b>\$79,900</b><br>\$70,400 |
| Single<br>Other                                                            | 27%<br>15%                                                  | \$30,300<br>\$51,800                                 |
|