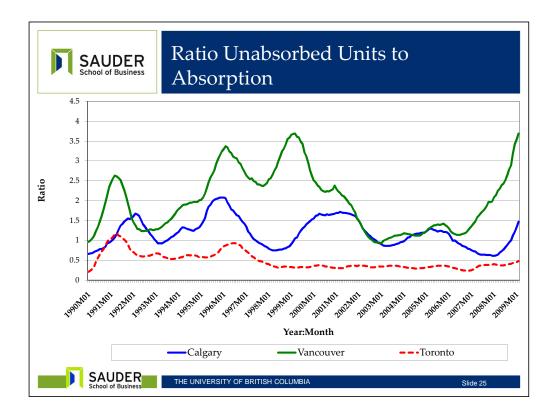

4.9%   47.3% | Family Originat     I5%     Conventional /     FHA/VA   Conforming     7.9%   57.1%   20.1%     6.1%   59.1%   19.8%     5.6%   62.4%   16.5%     4.6%   41.4%   17.6%     2.9%   34.9%   18.3%     2.7%   33.2%   16.1% | Family Originations   15%   Conventional /   FHA/VA Conforming   Jumbo Subprime   7.9% 57.1%   20.1% 7.2%   6.1% 59.1% 19.8%   5.6% 62.4% 16.5% 7.9%   4.6% 41.4% 17.6% 18.5%   2.9% 34.9% 18.3% 20.0%   2.7% 33.2% 16.1% 20.1%   4.9% 47.3% 14.3% 7.9% | Termity Originations   I5%   Conventional /   FHA/VA Conforming Jumbo Subprime Alt-A   7.9% 57.1% 20.1% 7.2% 2.5%   6.1% 59.1% 19.8% 6.9% 2.3%   5.6% 62.4% 16.5% 7.9% 2.2%   4.6% 41.4% 17.6% 18.5% 6.5%   2.9% 34.9% 18.3% 20.0% 12.2%   2.7% 33.2% 16.1% 20.1% 13.4%   4.9% 47.3% 14.3% 7.9% 11.3% |

























| JAUDLK                                                                     | couver Demand/Pro<br>position                               | oduct                                                |
|----------------------------------------------------------------------------|-------------------------------------------------------------|------------------------------------------------------|
| Household type<br><b>Two adults w/ children</b><br>Two adults w/o children | Percent of 2001-06 Growth<br><b>20%</b><br>38%              | Median Income<br>2006<br><b>\$79,900</b><br>\$70,400 |
| Single<br>Other                                                            | 27%<br>15%                                                  | \$30,300<br>\$51,800                                 |
| Unit Typ