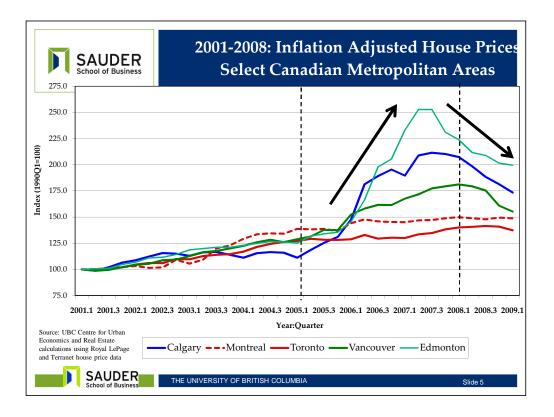

## US Experience: House Prices

## • Not uniform across US

SAUDER School of Business

## • In problem cities: high growth, steep fall

| City                         | Months with growth >20%        | Peak annual growth rate | Peak-trough |
|------------------------------|--------------------------------|-------------------------|-------------|
| Phoenix                      | 19                             | 49%                     | -46%        |
| Los Angeles                  | 23                             | 33%                     | -37%        |
| Miami                        | 23                             | 32%                     | -41%        |
| Las Vegas                    | 16                             | 53%                     | -44%        |
| Chicago