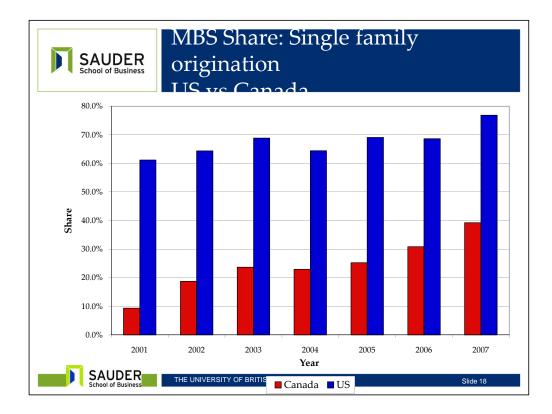

| US Subprime Share of Single<br>Family Originations |                                                                                   |                                                                                                                                                               |                                                                                                                                                                                                                          |                                                                                                                                                                                                                                                         |                                                                                                                                                                                                                                                                                                       |
|----------------------------------------------------|-----------------------------------------------------------------------------------|---------------------------------------------------------------------------------------------------------------------------------------------------------------|--------------------------------------------------------------------------------------------------------------------------------------------------------------------------------------------------------------------------|---------------------------------------------------------------------------------------------------------------------------------------------------------------------------------------------------------------------------------------------------------|-------------------------------------------------------------------------------------------------------------------------------------------------------------------------------------------------------------------------------------------------------------------------------------------------------|
|                                                    |                                                                                   | 15%                                                                                                                                                           |                                                                                                                                                                                                                          |                                                                                                                                                                                                                                                         |                                                                                                                                                                                                                                                                                                       |
|                                                    |                                                                                   |                                                                                                                                                               |                                                                                                                                                                                                                          |                                                                                                                                                                                                                                                         | Home                                                                                                                                                                                                                                                                                                  |
| (                                                  | Conventional /                                                                    |                                                                                                                                                               |                                                                                                                                                                                                                          |                                                                                                                                                                                                                                                         | Equity<br>Line of                                                                                                                                                                                                                                                                                     |
| FHA/VA                                             |                                                                                   | Jumbo Su                                                                                                                                                      | bprime*                                                                                                                                                                                                                  | Alt-A                                                                                                                                                                                                                                                   | Credit                                                                                                                                                                                                                                                                                                |
| 7.9%                                               | 57.1%                                                                             | 20.1%                                                                                                                                                         | 7.2%                                                                                                                                                                                                                     | 2.5%                                                                                                                                                                                                                                                    | 5.2%                                                                                                                                                                                                                                                                                                  |
| 6.1%                                               | 59.1%                                                                             | 19.8%                                                                                                                                                         | 6.9%                                                                                                                                                                                                                     | 2.3%                                                                                                                                                                                                                                                    | 5.7%                                                                                                                                                                                                                                                                                                  |
| 5.6%                                               | 62.4%                                                                             | 16.5%                                                                                                                                                         | 7.9%                                                                                                                                                                                                                     | 2.2%                                                                                                                                                                                                                                                    | 5.6%                                                                                                                                                                                                                                                                                                  |
| 4.6%                                               | 41.4%                                                                             | 17.6%                                                                                                                                                         | 18.5%                                                                                                                                                                                                                    | 6.5%                                                                                                                                                                                                                                                    | 11.3%                                                                                                                                                                                                                                                                                                 |
| 2.9%                                               | 34.9%                                                                             | 18.3%                                                                                                                                                         | 20.0%                                                                                                                                                                                                                    | 12.2%                                                                                                                                                                                                                                                   | 11.7%                                                                                                                                                                                                                                                                                                 |
| 2.7%                                               | 33.2%                                                                             | 16.1%                                                                                                                                                         | 20.1%                                                                                                                                                                                                                    | 13.4%                                                                                                                                                                                                                                                   | 14.4%                                                                                                                                                                                                                                                                                                 |
| 4.9%                                               | 47.3%                                                                             | 14.3%                                                                                                                                                         | 7.9%                                                                                                                                                                                                                     | 11.3%                                                                                                                                                                                                                                                   | 14.4%                                                                                                                                                                                                                                                                                                 |
| SAUDER                                             |                                                                                   | ISH COLUMBIA                                                                                                                                                  |                                                                                                                                                                                                                          |                                                                                                                                                                                                                                                         | <b>48</b> %<br>Slide 15                                                                                                                                                                                                                                                                               |
|                                                    | ool of Business<br>FHA/VA<br>7.9%<br>6.1%<br>5.6%<br>4.6%<br>2.9%<br>2.7%<br>4.9% | Conventional /     FHA/VA   Conforming     7.9%   57.1%     6.1%   59.1%     5.6%   62.4%     4.6%   41.4%     2.9%   34.9%     2.7%   33.2%     4.9%   47.3% | Family Originat     I5%     Conventional /     FHA/VA   Conforming     7.9%   57.1%   20.1%     6.1%   59.1%   19.8%     5.6%   62.4%   16.5%     4.6%   41.4%   17.6%     2.9%   34.9%   18.3%     2.7%   33.2%   16.1% | Family Originations   15%   Conventional /   FHA/VA Conforming   Jumbo Subprime   7.9% 57.1%   20.1% 7.2%   6.1% 59.1% 19.8%   5.6% 62.4% 16.5% 7.9%   4.6% 41.4% 17.6% 18.5%   2.9% 34.9% 18.3% 20.0%   2.7% 33.2% 16.1% 20.1%   4.9% 47.3% 14.3% 7.9% | Termity Originations   I5%   Conventional /   FHA/VA Conforming Jumbo Subprime Alt-A   7.9% 57.1% 20.1% 7.2% 2.5%   6.1% 59.1% 19.8% 6.9% 2.3%   5.6% 62.4% 16.5% 7.9% 2.2%   4.6% 41.4% 17.6% 18.5% 6.5%   2.9% 34.9% 18.3% 20.0% 12.2%   2.7% 33.2% 16.1% 20.1% 13.4%   4.9% 47.3% 14.3% 7.9% 11.3% |