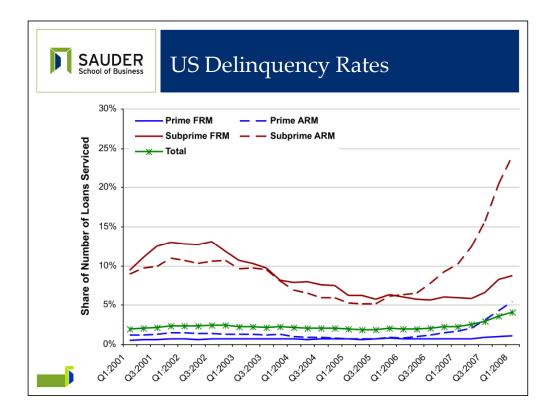

2.7%   33.2%     4.9%   47.3% | Family Originat     I5%     Conventional /     FHA/VA   Conforming     7.9%   57.1%   20.1%     6.1%   59.1%   19.8%     5.6%   62.4%   16.5%     4.6%   41.4%   17.6%     2.9%   34.9%   18.3%     2.7%   33.2%   16.1% | Family Originations   15%   Conventional /   FHA/VA Conforming   Jumbo Subprime   7.9% 57.1%   20.1% 7.2%   6.1% 59.1% 19.8%   5.6% 62.4% 16.5% 7.9%   4.6% 41.4% 17.6% 18.5%   2.9% 34.9% 18.3% 20.0%   2.7% 33.2% 16.1% 20.1%   4.9% 47.3% 14.3% 7.9% | Termity Originations   I5%   Conventional /   FHA/VA Conforming Jumbo Subprime Alt-A   7.9% 57.1% 20.1% 7.2% 2.5%   6.1% 59.1% 19.8% 6.9% 2.3%   5.6% 62.4% 16.5% 7.9% 2.2%   4.6% 41.4% 17.6% 18.5% 6.5%   2.9% 34.9% 18.3% 20.0% 12.2%   2.7% 33.2% 16.1% 20.1% 13.4%   4.9% 47.3% 14.3% 7.9% 11.3% |

























| JAUDLK                                                                     | couver Demand/Pro<br>position                               | oduct                                                |
|----------------------------------------------------------------------------|-------------------------------------------------------------|------------------------------------------------------|
| Household type<br><b>Two adults w/ children</b><br>Two adults w/o children | Percent of 2001-06 Growth<br><b>20%</b><br>38%              | Median Income<br>2006<br><b>\$79,900</b><br>\$70,400 |
| Single<br>Other                                                            | 27%<br>15%                                                  | \$30,300<br>\$51,800