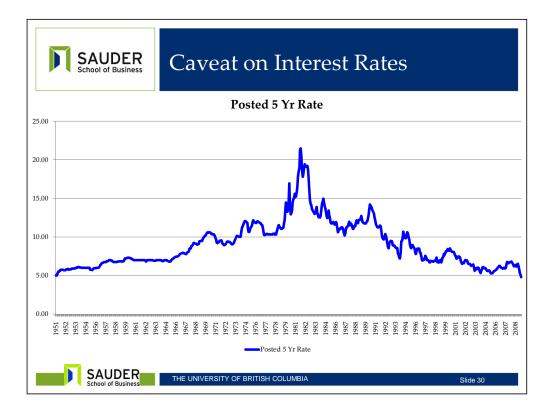

-----------|
| Household type<br><b>Two adults w/ children</b><br>Two adults w/o children | Percent of 2001-06 Growth<br><b>20%</b><br>38%              | Median Income<br>2006<br><b>\$79,900</b><br>\$70,400 |
| Single<br>Other                                                            | 27%<br>15%                                                  | \$30,300<br>\$51,800                                 |
| Unit Type<br><b>Single Family</b><br>Duplex<br>Townhouse<br>Apartment      | Percent of 2007-08 Growth<br><b>20%</b><br>3%<br>12%<br>65% |                                                      |
|                                                                            | SITY OF BRITISH COLUMBIA                                    | Slide 28                                             |















| TradePacific GatewayTourismTourismCommodities (Oil)Western Canada =<br>Commodities | Dubai             | Vancouver       |  |
|------------------------------------------------------------------------------------|-------------------|-----------------|--|
| Commodities (Oil) Western Canada =                                                 | Trade             | Pacific Gateway |  |
|                                                                                    | Tourism           | Tourism         |  |
|                                                                                    | Commodities (Oil) |                 |  |
| Construction Boom Infrastructure & real estate construction                        | Construction Boom |                 |  |

| Sauder School of