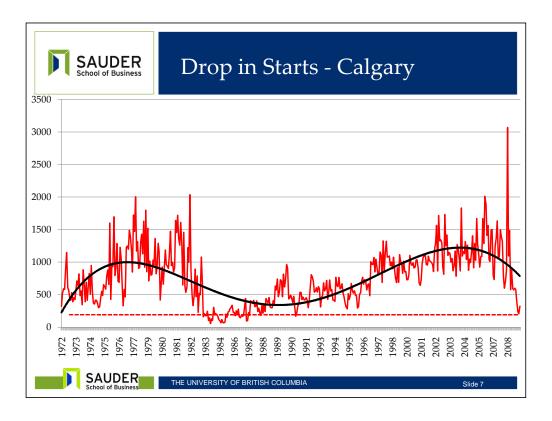

## US Experience: House Prices

## • Not uniform across US

SAUDER School of Business

## • In problem cities: high growth, steep fall

| City                         | Months with growth >20%        | Peak annual growth rate | Peak-trough |
|------------------------------|--------------------------------|-------------------------|-------------|
| Phoenix                      | 19                             | 49%                     | -46%        |
| Los Angeles                  | 23                             | 33%                     | -37%        |
| Miami                        | 23                             | 32%                     | -41%        |
| Las Vegas                    | 16                             | 53%                     | -44%        |
| Chicago